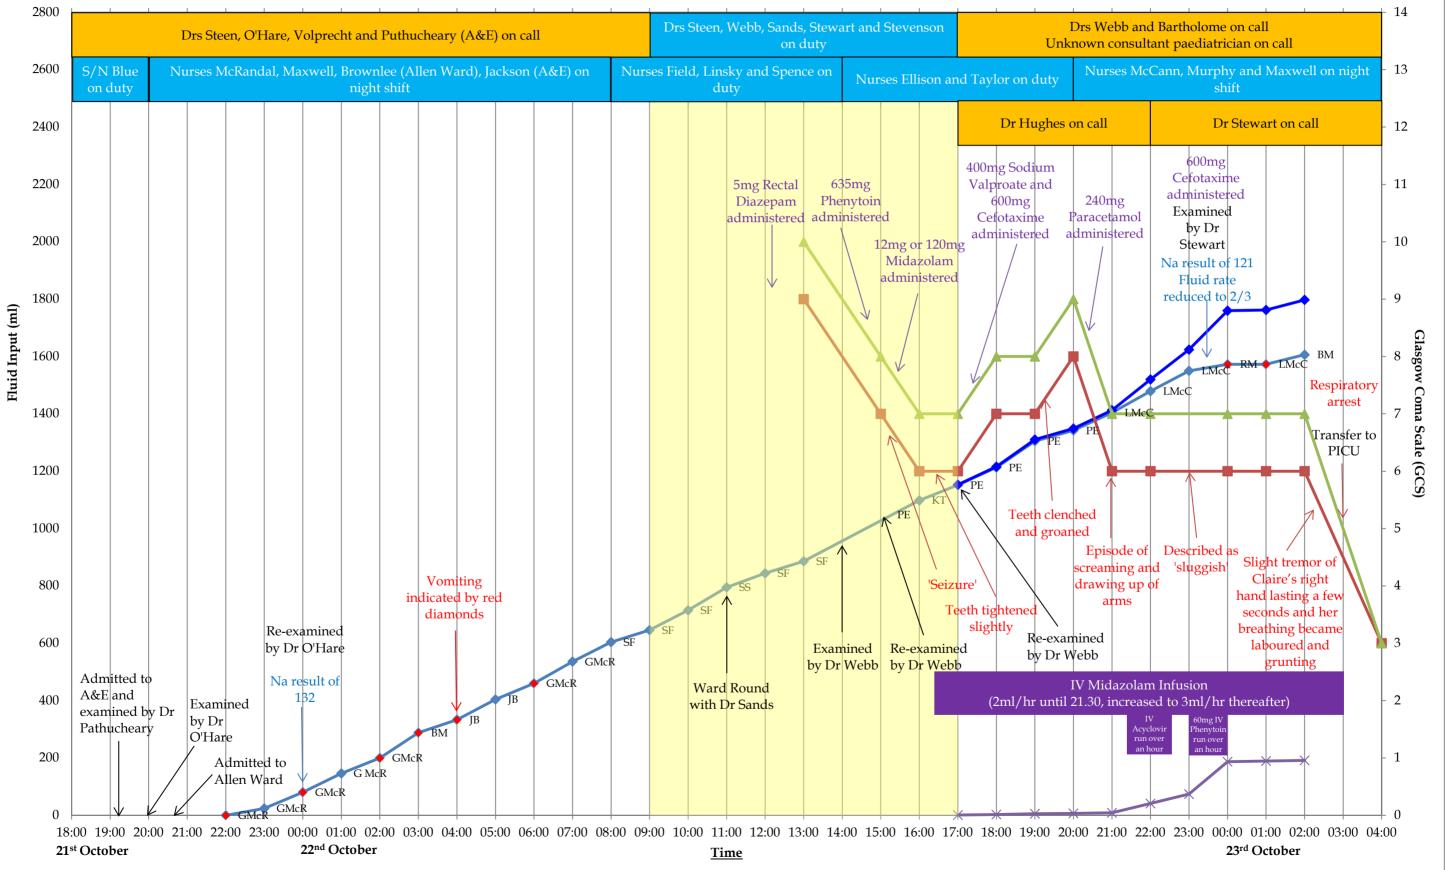

→ Solution 18 → IV Medication → Cumulative Fluids → Modified GCS → GCS as per Dr Webb

18:00 19:00 20:00 21:00 22:00 23:00 00:00 01:00 02:00 03:00 04:00 05:00 06:00 07:00 08:00 09:00 10:00 10:00 10:00 10:00 10:00 10:00 10:00 10:00 10:00 10:00 10:00 10:00 10:00 10:00 10:00 10:00 10:00 10:00 10:00 10:00 10:00 10:00 10:00 10:00 10:00 10:00 10:00 10:00 10:00 10:00 10:00 10:00 10:00 10:00 10:00 10:00 10:00 10:00 10:00 10:00 10:00 10:00 10:00 10:00 10:00 10:00 10:00 10:00 10:00 10:00 10:00 10:00 10:00 10:00 10:00 10:00 10:00 10:00 10:00 10:00 10:00 10:00 10:00 10:00 10:00 10:00 10:00 10:00 10:00 10:00 10:00 10:00 10:00 10:00 10:00 10:00 10:00 10:00 10:00 10:00 10:00 10:00 10:00 10:00 10:00 10:00 10:00 10:00 10:00 10:00 10:00 10:00 10:00 10:00 10:00 10:00 10:00 10:00 10:00 10:00 10:00 10:00 10:00 10:00 10:00 10:00 10:00 10:00 10:00 10:00 10:00 10:00 10:00 10:00 10:00 10:00 10:00 10:00 10:00 10:00 10:00 10:00 10:00 10:00 10:00 10:00 10:00 10:00 10:00 10:00 10:00 10:00 10:00 10:00 10:00 10:00 10:00 10:00 10:00 10:00 10:00 10:00 10:00 10:00 10:00 10:00 10:00 10:00 10:00 10:00 10:00 10:00 10:00 10:00 10:00 10:00 10:00 10:00 10:00 10:00 10:00 10:00 10:00 10:00 10:00 10:00 10:00 10:00 10:00 10:00 10:00 10:00 10:00 10:00 10:00 10:00 10:00 10:00 10:00 10:00 10:00 10:00 10:00 10:00 10:00 10:00 10:00 10:00 10:00 10:00 10:00 10:00 10:00 10:00 10:00 10:00 10:00 10:00 10:00 10:00 10:00 10:00 10:00 10:00 10:00 10:00 10:00 10:00 10:00 10:00 10:00 10:00 10:00 10:00 10:00 10:00 10:00 10:00 10:00 10:00 10:00 10:00 10:00 10:00 10:00 10:00 10:00 10:00 10:00 10:00 10:00 10:00 10:00 10:00 10:00 10:00 10:00 10:00 10:00 10:0