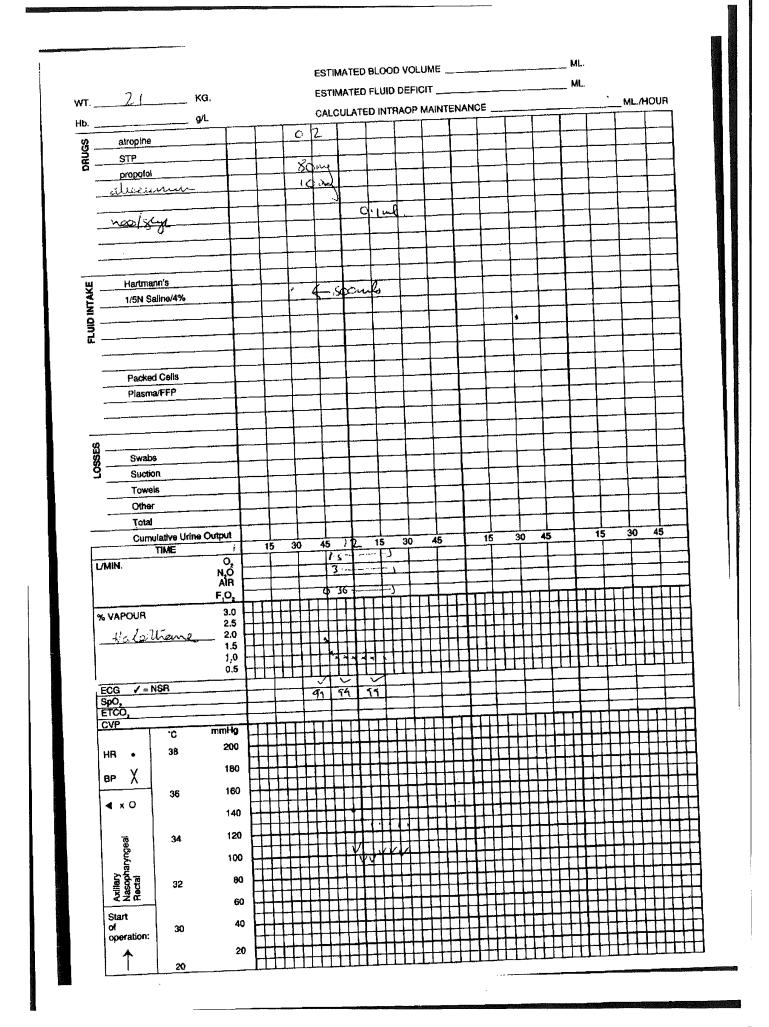

| AESTHETIC COMPLICATIONS                       |           |                                       |                                        |
|-----------------------------------------------|-----------|---------------------------------------|----------------------------------------|
|                                               |           |                                       |                                        |
|                                               |           |                                       |                                        |
|                                               |           |                                       |                                        |
|                                               |           |                                       |                                        |
| ITRAOPERATIVE LAB RESULTS                     |           | ANAESTH                               | ETIC COMMENTS;                         |
| me                                            |           |                                       |                                        |
| emp                                           |           |                                       |                                        |
| QF                                            |           |                                       |                                        |
| Н                                             |           | ·····                                 | \$                                     |
| CO,                                           |           |                                       |                                        |
| O,                                            |           |                                       |                                        |
| 400,                                          |           |                                       |                                        |
| 1a*                                           |           |                                       |                                        |
| c.<br>Ca**                                    |           |                                       | ······································ |
| 3/ucose                                       |           |                                       |                                        |
| Hct                                           |           |                                       |                                        |
|                                               |           |                                       |                                        |
|                                               |           |                                       |                                        |
|                                               |           |                                       | SURGEON                                |
| ANAESTHETIST                                  | ASSISTANT |                                       |                                        |
| OPERATION                                     |           |                                       |                                        |
|                                               | ANAESTHET | CTIME ,                               | то                                     |
|                                               |           |                                       |                                        |
|                                               |           |                                       |                                        |
| POST-OPERATIVE ASSESSMENT                     |           |                                       |                                        |
| Awake Spont, ventilation                      |           | CVS No Problem                        | Recovery                               |
| Rousable Ventilation problem                  | <b>  </b> | BP↓<br>BP↓                            | Other                                  |
| Unconscious On Ventilator<br>Orotracheal tube |           | Dysrhythmias                          |                                        |
| Nasotracheal tube                             |           | Temp. > 38°C<br>Temp. < 35°C          |                                        |
| Tracheotomy tube                              |           | 10mp. < 00 0                          |                                        |
| 0                                             |           |                                       | Same multi                             |
| POST OPERATIVE INSTRUCTIONS                   | ACEIA     | not 4                                 | Same part                              |
| POST OF 21011-2                               | ), 6-1    | when pm                               | - Char pin those                       |
|                                               |           | · · · · · · · · · · · · · · · · · · · | 1.25pt                                 |
|                                               |           |                                       |                                        |
|                                               |           |                                       |                                        |
|                                               | t         |                                       | 0                                      |
|                                               |           |                                       |                                        |
|                                               |           | ····                                  | All-Aber                               |
|                                               |           | STHETIST'S SIGNATURE:                 |                                        |

| Parental Presence Y          |                                     | RATIVE RECORD            |                                                   |
|------------------------------|-------------------------------------|--------------------------|---------------------------------------------------|
|                              |                                     |                          |                                                   |
| Caudal                       | a Spinal                            | Epidural                 | Other                                             |
| Procedure                    | Spinal<br>Spinal Drug               | Some 0-125%              | _Conc. vol                                        |
| GENERAL                      |                                     |                          |                                                   |
| INDUCTION Descent            | - []                                | / <b></b>                |                                                   |
| STP Deve                     | In La Rapid Sequence w              | ith Cricoid Pressure     | Precurarization                                   |
| Inhalation                   | TOI Atropine                        | mg_Sux                   | mg Location                                       |
| Topical Spray                | on Rapid Sequence w<br>otolAtropine | I.M./Rectal              | 10125 012 mom                                     |
| Intubation: Asleep           |                                     |                          |                                                   |
| Endotracheal tube: Oral      | Nasal Cuffed                        | Fracheostomy tube [ Size | e Laryngeel Mask [] .<br>Irect Vision [] Blind [] |
| Tube type and Size: PVC      |                                     |                          | nect Vision []                                    |
| P                            |                                     |                          |                                                   |
| Cuff inflated                | _ml. Bilateral Air entry            | Throat Pack Used 🔲       | Air Leak                                          |
| Protection of Face           | - ferred classed                    |                          |                                                   |
| 0                            |                                     | 1                        |                                                   |
| MAINTENANCE                  |                                     |                          |                                                   |
| CIRCUIT                      | MONITORS                            | ANAESTHETIC              | CAGENTS POSITION                                  |
| •                            | Supportive                          |                          | Foamen                                            |
|                              |                                     | Inhalation               |                                                   |
| T-piece<br>Bain              | Warning Blanket (temp.)             |                          | Supine                                            |
|                              | Humidifier (temp.)                  | N,O                      | Prone                                             |
| Bronchoscope                 | Gas Scavenging                      | Halothane                | Laterai                                           |
|                              | Blood Warmer                        | Isofturane               | Lithotomy                                         |
|                              | Blood Microfilter                   |                          |                                                   |
|                              |                                     | Intrevenous              | Relaxants                                         |
| Spontaneous                  |                                     | Fentanyi                 | Atracutium                                        |
| Manual                       | Stethoscope Precordial/Esophe       | ageal Morphine Infusio   |                                                   |
| Ventilator Control           | Electrocardiogram                   | Ketamine                 | Suxameth                                          |
|                              | BP Cuff                             | Alfentanyi               |                                                   |
|                              | Dinamap                             |                          |                                                   |
| Ventilator type              |                                     |                          |                                                   |
|                              | Temp. Probe Loc.                    | <b>*</b>                 | :                                                 |
| R.R/min                      |                                     |                          |                                                   |
| Tidal volumeml, .,           | ETCO,                               |                          |                                                   |
|                              |                                     |                          |                                                   |
| P.I.P                        | O <sub>2</sub> Analyzer/mixer       |                          |                                                   |
| PEEP                         | Agent Monitor                       |                          | ¢.                                                |
| Peripheral IV 1. Location (L | ) bend                              | Type quet a              | all size 22                                       |
| 2. Location                  |                                     | Туре                     | Size                                              |
| Arterial Line Location       |                                     | Type                     |                                                   |
| CVP Line Location            |                                     |                          | Size                                              |
|                              |                                     | Туре                     | Size                                              |
| FLUID BALANCE                |                                     |                          |                                                   |
| Blood Loss                   |                                     |                          |                                                   |
|                              |                                     | Intake                   | <b></b>                                           |
| Swabs                        | Total Urine Output                  | 1/5N S                   | aline/4%                                          |
| Suction                      | m                                   | ni. Hartma               | anns                                              |
| Towels                       |                                     |                          |                                                   |
| Specimens                    |                                     |                          | lucose                                            |
|                              |                                     | Plasma                   | ₽/F.F.P.                                          |
|                              |                                     |                          | (A.H.                                             |
| Total                        | ml.                                 | Packed                   |                                                   |
| Total                        | ml.                                 | Packec                   |                                                   |