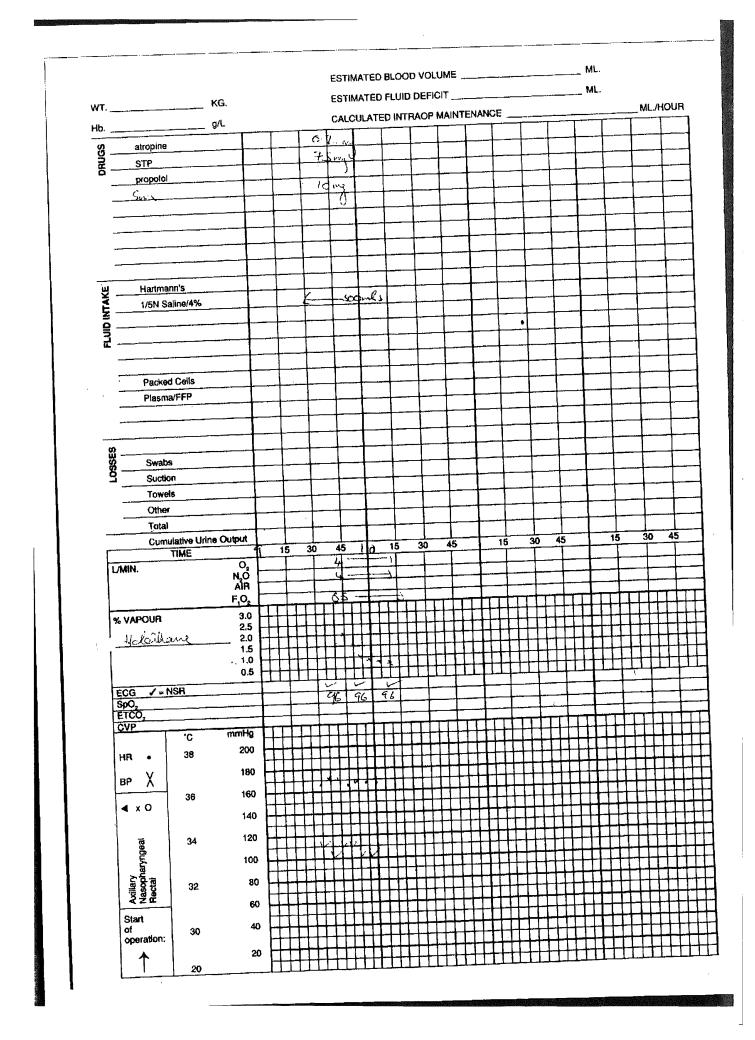

## AS - INQ

| Parental Presence Y                                                                                                                                                                                                                                                                                       |                                                                                                                                                                                                                                                                                                                                                                            | /E RECORD                                                         |                                                                                                                                 |
|-----------------------------------------------------------------------------------------------------------------------------------------------------------------------------------------------------------------------------------------------------------------------------------------------------------|----------------------------------------------------------------------------------------------------------------------------------------------------------------------------------------------------------------------------------------------------------------------------------------------------------------------------------------------------------------------------|-------------------------------------------------------------------|---------------------------------------------------------------------------------------------------------------------------------|
| REGIONAL Caudal Procedure                                                                                                                                                                                                                                                                                 | Spinal Epidi                                                                                                                                                                                                                                                                                                                                                               |                                                                   | r 🗌                                                                                                                             |
| Topical Spray                                                                                                                                                                                                                                                                                             | loi <u>\$0</u> <u>w</u> Atropine i.M.<br>i.M.<br>mg. 0<br>Awake E.T.T. in situ T                                                                                                                                                                                                                                                                                           | Other Size Direct Vision                                          | mg Location mg.<br>Mg.<br>Laryngeal Mask []<br>Blind []                                                                         |
|                                                                                                                                                                                                                                                                                                           | mi. Bilateral Air entry                                                                                                                                                                                                                                                                                                                                                    |                                                                   |                                                                                                                                 |
|                                                                                                                                                                                                                                                                                                           | *****                                                                                                                                                                                                                                                                                                                                                                      |                                                                   |                                                                                                                                 |
| CIRCUIT                                                                                                                                                                                                                                                                                                   | MONITORS                                                                                                                                                                                                                                                                                                                                                                   | ANAESTHETIC AGENTS                                                | 5 POSITION                                                                                                                      |
| T-piece         Bain         ADE         Bronchoscope         Ventilation         Spontaneous         Manual         Ventilator Control         Ventilator type         Nuffuld       feadan         R.       16         Idel volume       190         PL.P.       18000000000000000000000000000000000000 | Supportive         Warning Blanket (temp.)         Humidifier (temp.)         Radiant Heater         Gas Scavenging         Blood Warmer         Blood Microfilter         Stethoscope Precordial/Esophageal         Electrocardiogram         BP Cuff         Dinamap         Temp. Probe Loc.         SpO2         ETCO2         O2 Analyzer/mixer         Agent Monitor | - O2<br>N2O<br>Halothane<br>Isoflurane<br>Intravenous<br>Fentanyi | Supine         Prone         Lateral         Lithotomy         RELAXANTS         Atracurium         Vecuronium         Suxameth |
| Peripheral IV 1. Location 2                                                                                                                                                                                                                                                                               | 226 ghand                                                                                                                                                                                                                                                                                                                                                                  | Туре                                                              | Size                                                                                                                            |
| 2. Location                                                                                                                                                                                                                                                                                               |                                                                                                                                                                                                                                                                                                                                                                            | Туре                                                              | Size                                                                                                                            |
| Arterial Line Location                                                                                                                                                                                                                                                                                    |                                                                                                                                                                                                                                                                                                                                                                            | Туре                                                              | Size                                                                                                                            |
| CVP Line Location FLUID BALANCE Blood Loss                                                                                                                                                                                                                                                                |                                                                                                                                                                                                                                                                                                                                                                            | Туре<br>Inteke                                                    | Size                                                                                                                            |
| Swabs                                                                                                                                                                                                                                                                                                     | Total Urine Output                                                                                                                                                                                                                                                                                                                                                         | 1/5N Saline/4%                                                    |                                                                                                                                 |
| Suction                                                                                                                                                                                                                                                                                                   | mi,                                                                                                                                                                                                                                                                                                                                                                        | Hartmanns                                                         |                                                                                                                                 |
| Towels                                                                                                                                                                                                                                                                                                    |                                                                                                                                                                                                                                                                                                                                                                            | 10% Glucose                                                       |                                                                                                                                 |
| Specimens<br>Total                                                                                                                                                                                                                                                                                        | ml.                                                                                                                                                                                                                                                                                                                                                                        | Plasma/F.F.P.<br>Packed Cells                                     |                                                                                                                                 |
|                                                                                                                                                                                                                                                                                                           |                                                                                                                                                                                                                                                                                                                                                                            |                                                                   |                                                                                                                                 |