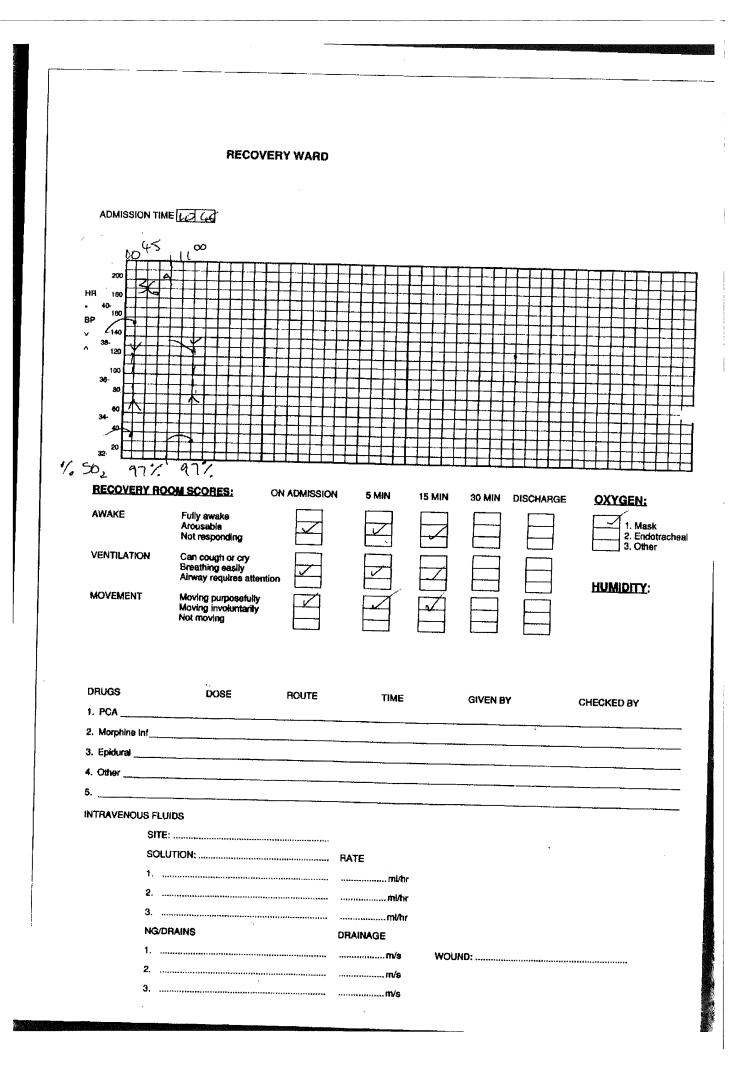

**RECOVERY WARD** ADMISSION TIME 220 a<sup>35</sup> 20 า 200 HR 180 40 160 BP 14 38 120 10 36 80 97°% 9 OXYGEN: 1.90z τ/, 30 MIN DISCHARGE ON ADMISSION **15 MIN** 5 MIN RECOVERY ROOM SCORES: 1, Mask 2. Endotracheal 3. Other Fully awake Arousable Not responding AWAKE Can cough or cry HUMIDITY: VENTILATION Breathing easily Airway requires attention Moving purposefully Moving involuntarily Not moving MOVEMENT CHECKED BY GIVEN BY TIME ROUTE DOSE DRUGS 1. PCA 2. Morphine Inf. 3. Epidural \_ 4. Other \_ 5. \_ INTRAVENOUS FLUIDS SITE: ..... SOLUTION: ..... RATE ......ml/hr 1. ..... .....ml/hr 2. ..... .....ml/hr ..... 3. ..... DRAINAGE NG/DRAINS WOUND: .....m/s 1. ..... \*\*\*\*\*\*\*\*\*\*\* 2. ..... .....m/s 3. .....