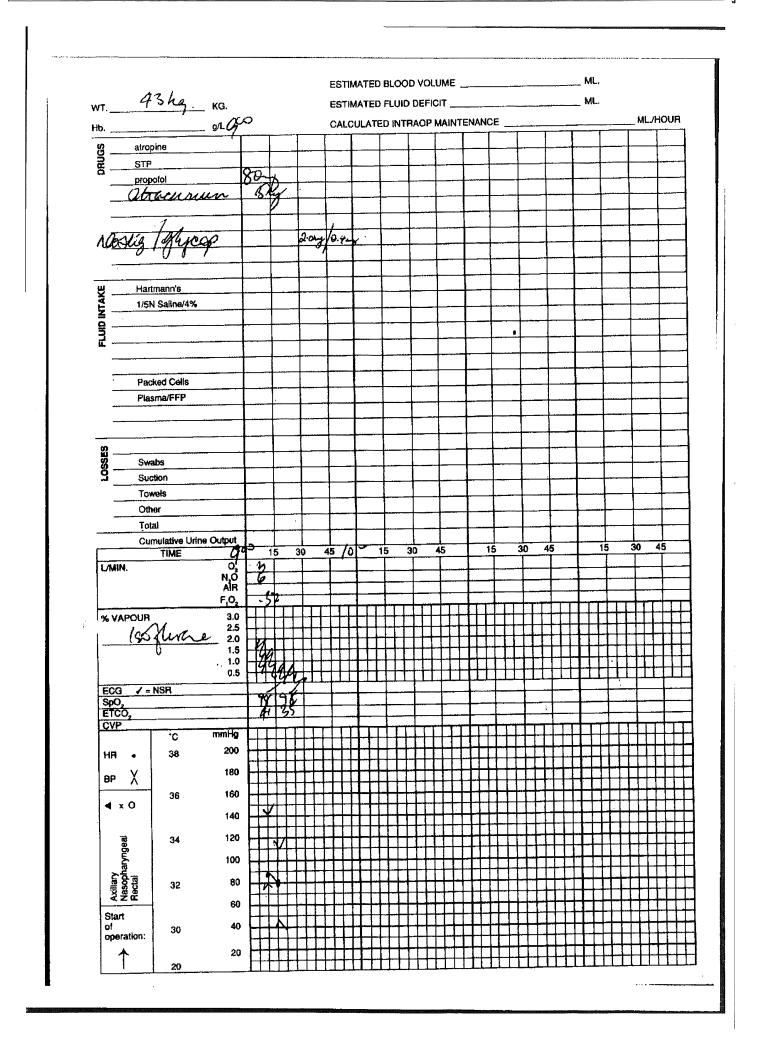

| Parental Presence Y          |                                     | RATIVE RECORD            |                                                   |
|------------------------------|-------------------------------------|--------------------------|---------------------------------------------------|
|                              |                                     |                          |                                                   |
| Caudal                       | a Spinal                            | Epidural                 | Other                                             |
| Procedure                    | Spinal<br>Spinal Drug               | Some 0-125%              | _Conc. vol                                        |
| GENERAL                      |                                     |                          |                                                   |
| INDUCTION Descent            | - []                                | / <b></b>                |                                                   |
| STP Deve                     | In La Rapid Sequence w              | ith Cricoid Pressure     | Precurarization                                   |
| Inhalation                   | TOI Atropine                        | mg_Sux                   | mg Location                                       |
| Topical Spray                | on Rapid Sequence w<br>otolAtropine | I.M./Rectal              | 10125 012 mom                                     |
| Intubation: Asleep           |                                     |                          |                                                   |
| Endotracheal tube: Oral      | Nasal Cuffed                        | Fracheostomy tube [ Size | e Laryngeel Mask [] .<br>Irect Vision [] Blind [] |
| Tube type and Size: PVC      |                                     |                          | nect Vision []                                    |
| P                            |                                     |                          |                                                   |
| Cuff inflated                | _ml. Bilateral Air entry            | Throat Pack Used 🔲       | Air Leak                                          |
| Protection of Face           | - ferred classed                    |                          |                                                   |
| 0                            |                                     | 1                        |                                                   |
| MAINTENANCE                  |                                     |                          |                                                   |
| CIRCUIT                      | MONITORS                            | ANAESTHETIC              | CAGENTS POSITION                                  |
| •                            | Supportive                          |                          | Foamen                                            |
|                              |                                     | Inhalation               |                                                   |
| T-piece<br>Bain              | Warning Blanket (temp.)             |                          | Supine                                            |
|                              | Humidifier (temp.)                  | N,O                      | Prone                                             |
| Bronchoscope                 | Gas Scavenging                      | Halothane                | Laterai                                           |
|                              | Blood Warmer                        | Isofturane               | Lithotomy                                         |
|                              | Blood Microfilter                   |                          |                                                   |
|                              |                                     | Intrevenous              | Relaxants                                         |
| Spontaneous                  |                                     | Fentanyi                 | Atracutium                                        |
| Manual                       | Stethoscope Precordial/Esophe       | ageal Morphine Infusio   |                                                   |
| Ventilator Control           | Electrocardiogram                   | Ketamine                 | Suxameth                                          |
|                              | BP Cuff                             | Alfentanyi               |                                                   |
|                              | Dinamap                             |                          |                                                   |
| Ventilator type              |                                     |                          |                                                   |
|                              | Temp. Probe Loc.                    | <b>*</b>                 | :                                                 |
| R.R/min                      |                                     |                          |                                                   |
| Tidal volumeml, .,           | ETCO,                               |                          |                                                   |
|                              |                                     |                          |                                                   |
| P.I.P                        | O <sub>2</sub> Analyzer/mixer       |                          |                                                   |
| PEEP                         | Agent Monitor                       |                          | ¢.                                                |
| Peripheral IV 1. Location (L | ) bend                              | Type quet a              | all size 22                                       |
| 2. Location                  |                                     | Туре                     | Size                                              |
| Arterial Line Location       |                                     | Type                     |                                                   |
| CVP Line Location            |                                     |                          | Size                                              |
|                              |                                     | Туре                     | Size                                              |
| FLUID BALANCE                |                                     |                          |                                                   |
| Blood Loss                   |                                     |                          |                                                   |
|                              |                                     | Intake                   | <b></b>                                           |
| Swabs                        | Total Urine Output                  | 1/5N S                   | aline/4%                                          |
| Suction                      | m                                   | ni. Hartma               | anns                                              |
| Towels                       |                                     |                          |                                                   |
| Specimens                    |                                     |                          | lucose                                            |
|                              |                                     | Plasma                   | ₽/F.F.P.                                          |
|                              |                                     |                          | (A.H.                                             |
| Total                        | ml.                                 | Packed                   |                                                   |
| Total                        | ml.                                 | Packec                   |                                                   |