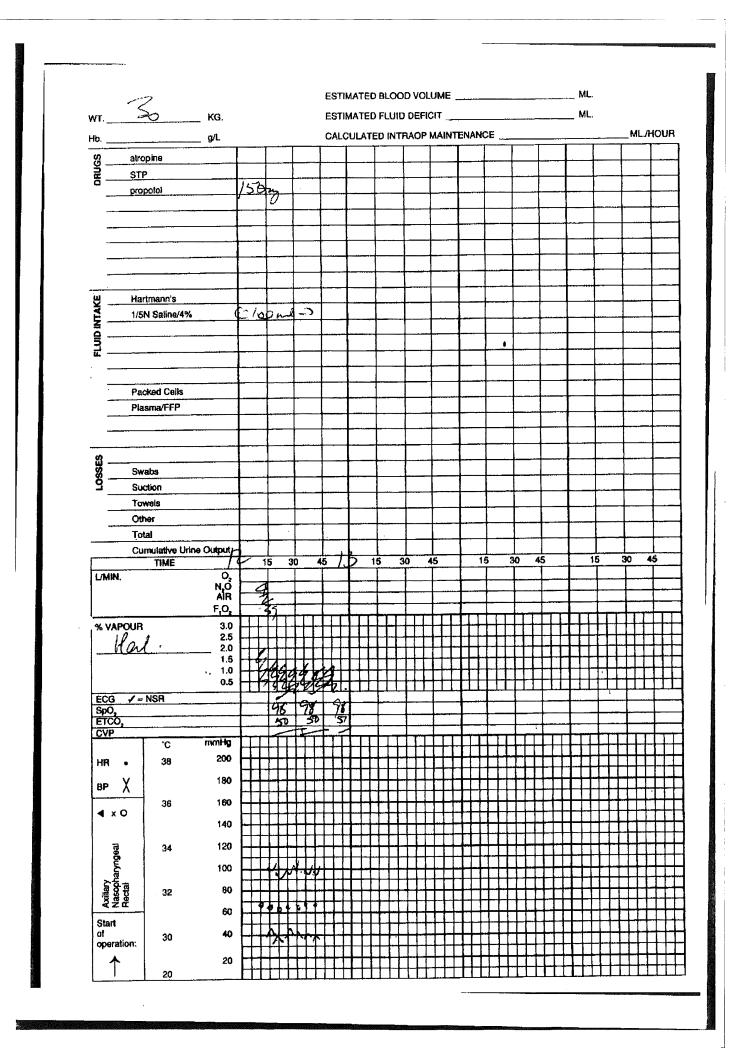

|                                                                                            | FAST HOSPITAL I<br>NAESTHETIC REC                                                                                                    | CORD                                                              |                     |                  |          |
|--------------------------------------------------------------------------------------------|--------------------------------------------------------------------------------------------------------------------------------------|-------------------------------------------------------------------|---------------------|------------------|----------|
| Date of Surgery                                                                            | 915112                                                                                                                               | 7                                                                 |                     |                  | <b>.</b> |
|                                                                                            | Hbg/L.                                                                                                                               |                                                                   | mmol/L              | Mr Brown         | <u>า</u> |
|                                                                                            |                                                                                                                                      | <u> <u> </u>Last Liquid _</u>                                     | <u>26/11/95</u> Tin | 10.30 pm Consent | <u></u>  |
| Proposed Procedure<br>PREMEDICATION:                                                       | Dose                                                                                                                                 | )                                                                 | Route               | Time             |          |
| ·····                                                                                      |                                                                                                                                      | ······································                            |                     | <b>t</b>         |          |
|                                                                                            | -                                                                                                                                    | A. S. A. C                                                        | LASSIFICATION 1, 2  | , 3, 4, 5, E     |          |
| CURRENT MEDICATION                                                                         | me                                                                                                                                   |                                                                   |                     |                  |          |
| PREVIOUS ANAESTHET                                                                         | ay Normal                                                                                                                            |                                                                   |                     |                  |          |
| PREVIOUS ANAESTHET                                                                         | ay Normal                                                                                                                            | No []                                                             |                     |                  |          |
| PREVIOUS ANAESTHET                                                                         | ay Normal T. Normal                                                                                                                  | A                                                                 |                     |                  |          |
| CURRENT MEDICATION<br>PREVIOUS ANAESTHET<br>PHYSICAL EXAM: Ainw<br>Loos<br>E.N.            | ay Normal [<br>T. Normal [<br>Normal ]<br>Normal [<br>Normal ]                                                                       | <i>A</i>                                                          |                     |                  |          |
| CURRENT MEDICATION PREVIOUS ANAESTHET PHYSICAL EXAM: Ainv Loos E.N. Res                    | IC <u>Prev.</u> C <sub>1</sub><br>ay Normal<br>xe Teeth No<br>T. Normal<br>S. Normal                                                 |                                                                   |                     |                  |          |
| CURRENT MEDICATION PREVIOUS ANAESTHET PHYSICAL EXAM: Airw Loos E.N. Res C.V. C.N.          | IC <u>Prev.</u> C <sub>1</sub><br>ay Normal<br>xe Teeth No<br>T. Normal<br>S. Normal                                                 | No       No       No       No       No       No       No          |                     |                  |          |
| CURRENT MEDICATION PREVIOUS ANAESTHET PHYSICAL EXAM: Airw Loos E.N. Res C.V. C.N.          | IC PACY . C1<br>ay Normal<br>xe Teeth No<br>T. Normal<br>S. Normal<br>S. Normal<br>atic/Renal Normal                                 | No                                                                |                     |                  |          |
| CURRENT MEDICATION PREVIOUS ANAESTHET PHYSICAL EXAM: Ainw Loos E.N. Res C.V. C.N. Hep      | IC Prev. Ci<br>ay Normal<br>xe Teeth No<br>T. Normal<br>S. Normal<br>S. Normal<br>atic/Renal Normal<br>atic/Renal Normal<br>m Normal | No       No       No       No       No       No       No       No |                     |                  |          |
| CURRENT MEDICATION PREVIOUS ANAESTHET PHYSICAL EXAM: Alrw Loos E.N. Res C.V. C.N. Hep Othe | IC Prev. Ci<br>ay Normal<br>xe Teeth No<br>T. Normal<br>S. Normal<br>S. Normal<br>atic/Renal Normal<br>atic/Renal Normal<br>m Normal | No       No       No       No       No       No       No       No |                     | ) <u>S</u> .     | < 17 d   |
| CURRENT MEDICATION PREVIOUS ANAESTHET PHYSICAL EXAM: Alrw Loos E.N. Res C.V. C.N. Hep Othe | IC PARY . C1<br>ay Normal<br>we Teeth No<br>T. Normal<br>S. Normal<br>S. Normal<br>atic/Renal Normal<br>LLERGY MK1<br>MS:            | No       No       No       No       No       No       No       No | he prote            | ) <u>S</u> .     | < 27 d   |

| Parental Presence Y          |                                     | RATIVE RECORD            |                                                   |
|------------------------------|-------------------------------------|--------------------------|---------------------------------------------------|
|                              |                                     |                          |                                                   |
| Caudal                       | a Spinal                            | Epidural                 | Other                                             |
| Procedure                    | Spinal<br>Spinal Drug               | Some 0-125%              | _Conc. vol                                        |
| GENERAL                      |                                     |                          |                                                   |
| INDUCTION Descent            | - []                                | / <b></b>                |                                                   |
| STP Deve                     | In La Rapid Sequence w              | ith Cricoid Pressure     | Precurarization                                   |
| Inhalation                   | TOI Atropine                        | mg_Sux                   | mg Location                                       |
| Topical Spray                | on Rapid Sequence w<br>otolAtropine | I.M./Rectal              | 10125 012 mom                                     |
| Intubation: Asleep           |                                     |                          |                                                   |
| Endotracheal tube: Oral      | Nasal Cuffed                        | Fracheostomy tube [ Size | e Laryngeel Mask [] .<br>Irect Vision [] Blind [] |
| Tube type and Size: PVC      |                                     |                          | nect Vision []                                    |
| P                            |                                     |                          |                                                   |
| Cuff inflated                | _ml. Bilateral Air entry            | Throat Pack Used 🔲       | Air Leak                                          |
| Protection of Face           | - ferred classed                    |                          |                                                   |
| 0                            |                                     | 1                        |                                                   |
| MAINTENANCE                  |                                     |                          |                                                   |
| CIRCUIT                      | MONITORS                            | ANAESTHETIC              | CAGENTS POSITION                                  |
| •                            | Supportive                          |                          | Foamen                                            |
|                              |                                     | Inhalation               |                                                   |
| T-piece<br>Bain              | Warning Blanket (temp.)             |                          | Supine                                            |
|                              | Humidifier (temp.)                  | N,O                      | Prone                                             |
| Bronchoscope                 | Gas Scavenging                      | Halothane                | Laterai                                           |
|                              | Blood Warmer                        | Isofturane               | Lithotomy                                         |
|                              | Blood Microfilter                   |                          |                                                   |
|                              |                                     | Intrevenous              | Relaxants                                         |
| Spontaneous                  |                                     | Fentanyi                 | Atracutium                                        |
| Manual                       | Stethoscope Precordial/Esophe       | ageal Morphine Infusio   |                                                   |
| Ventilator Control           | Electrocardiogram                   | Ketamine                 | Suxameth                                          |
|                              | BP Cuff                             | Alfentanyi               |                                                   |
|                              | Dinamap                             |                          |                                                   |
| Ventilator type              |                                     |                          |                                                   |
|                              | Temp. Probe Loc.                    | <b>*</b>                 | :                                                 |
| R.R/min                      |                                     |                          |                                                   |
| Tidal volumeml, .,           | ETCO,                               |                          |                                                   |
|                              |                                     |                          |                                                   |
| P.I.P                        | O <sub>2</sub> Analyzer/mixer       |                          |                                                   |
| PEEP                         | Agent Monitor                       |                          | ¢.                                                |
| Peripheral IV 1. Location (L | ) bend                              | Type quet a              | all size 22                                       |
| 2. Location                  |                                     | Туре                     | Size                                              |
| Arterial Line Location       |                                     | Type                     |                                                   |
| CVP Line Location            |                                     |                          | Size                                              |
|                              |                                     | Туре                     | Size                                              |
| FLUID BALANCE                |                                     |                          |                                                   |
| Blood Loss                   |                                     |                          |                                                   |
|                              |                                     | Intake                   | <b></b>                                           |
| Swabs                        | Total Urine Output                  | 1/5N S                   | aline/4%                                          |
| Suction                      | m                                   | ni. Hartma               | anns                                              |
| Towels                       |                                     |                          |                                                   |
| Specimens                    |                                     |                          | lucose                                            |
|                              |                                     | Plasma                   | ₽/F.F.P.                                          |
|                              |                                     |                          | (A.H.                                             |
| Total                        | ml.                                 | Packed                   |                                                   |
| Total                        | ml.                                 | Packec                   |                                                   |