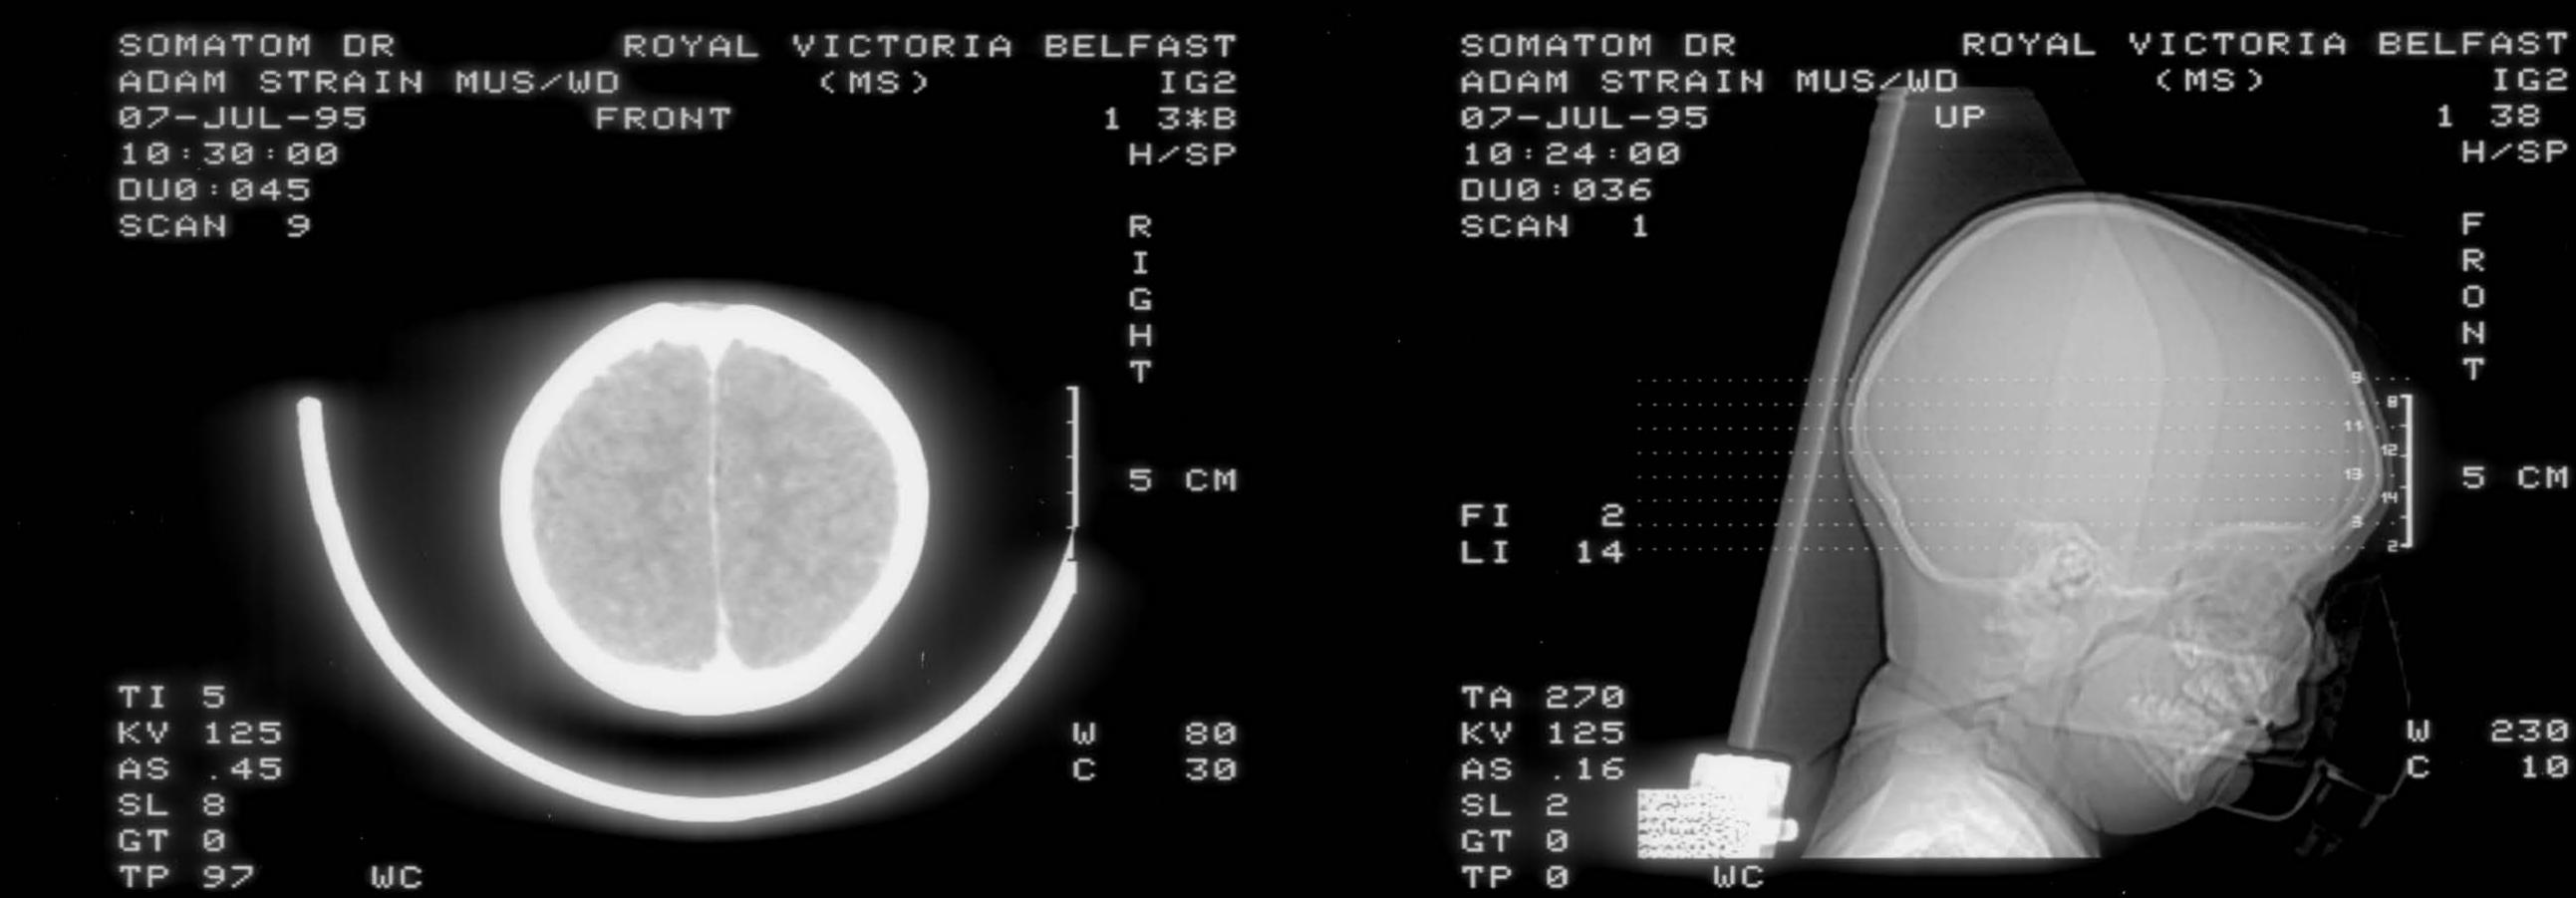

SOMATOM DR ROYAL VICTORIA BELFAST ADAM STRAIN MUS/WD (MS) IG2

ROYAL VICTORIA BELFAST SOMATOM DR (MS) ADAM STRAIN MUS/WD IG2

ROYAL VICTORIA BELFAST SOMATOM DR (MS) ADAM STRAIN MUS/WD IG2

| SOMATOM DR  | ROYAL                 | VICTORIA | BELFAST |
|-------------|-----------------------|----------|---------|
| ADAM STRAIN | MUS/WD                | (MS)     | I G 2   |
| 07-JUL-95   | FRONT                 |          | 1 3*B   |
| 10:28:33    |                       |          | H/SP    |
| DU0:044     |                       |          |         |
| SCAN 8      | and the second second |          | R       |
|             |                       |          | I       |

G

TI 5

KV 125

AS .45

| OMATOM DR  | ROYAL              | VICTORIA                                                                                                                                                                                                                                                                                                                                                                                                                                                                                                                                                                                                                                                                                                                                                                                                                                                                                                                                                                                                                                                                                                                                                                                                                                                                                                                                                                                                                                                                                                                                                                                                                                                                                                                                                                                                                                                                                                                                                                                                                                                                                                                       | BELFAS |
|------------|--------------------|--------------------------------------------------------------------------------------------------------------------------------------------------------------------------------------------------------------------------------------------------------------------------------------------------------------------------------------------------------------------------------------------------------------------------------------------------------------------------------------------------------------------------------------------------------------------------------------------------------------------------------------------------------------------------------------------------------------------------------------------------------------------------------------------------------------------------------------------------------------------------------------------------------------------------------------------------------------------------------------------------------------------------------------------------------------------------------------------------------------------------------------------------------------------------------------------------------------------------------------------------------------------------------------------------------------------------------------------------------------------------------------------------------------------------------------------------------------------------------------------------------------------------------------------------------------------------------------------------------------------------------------------------------------------------------------------------------------------------------------------------------------------------------------------------------------------------------------------------------------------------------------------------------------------------------------------------------------------------------------------------------------------------------------------------------------------------------------------------------------------------------|--------|
| DAM STRAIN | MUS/WD             | (MS)                                                                                                                                                                                                                                                                                                                                                                                                                                                                                                                                                                                                                                                                                                                                                                                                                                                                                                                                                                                                                                                                                                                                                                                                                                                                                                                                                                                                                                                                                                                                                                                                                                                                                                                                                                                                                                                                                                                                                                                                                                                                                                                           | IG     |
| 17-JUL-95  | FRONT              |                                                                                                                                                                                                                                                                                                                                                                                                                                                                                                                                                                                                                                                                                                                                                                                                                                                                                                                                                                                                                                                                                                                                                                                                                                                                                                                                                                                                                                                                                                                                                                                                                                                                                                                                                                                                                                                                                                                                                                                                                                                                                                                                | 1 3*   |
| 0:33:05    |                    |                                                                                                                                                                                                                                                                                                                                                                                                                                                                                                                                                                                                                                                                                                                                                                                                                                                                                                                                                                                                                                                                                                                                                                                                                                                                                                                                                                                                                                                                                                                                                                                                                                                                                                                                                                                                                                                                                                                                                                                                                                                                                                                                | H/S    |
| 100:050    |                    |                                                                                                                                                                                                                                                                                                                                                                                                                                                                                                                                                                                                                                                                                                                                                                                                                                                                                                                                                                                                                                                                                                                                                                                                                                                                                                                                                                                                                                                                                                                                                                                                                                                                                                                                                                                                                                                                                                                                                                                                                                                                                                                                |        |
| CAN 14     |                    |                                                                                                                                                                                                                                                                                                                                                                                                                                                                                                                                                                                                                                                                                                                                                                                                                                                                                                                                                                                                                                                                                                                                                                                                                                                                                                                                                                                                                                                                                                                                                                                                                                                                                                                                                                                                                                                                                                                                                                                                                                                                                                                                | R      |
|            |                    | State of the local division of the local div | I      |
|            | AND DESCRIPTION OF | ALC: NO. OF THE OWNER.                                                                                                                                                                                                                                                                                                                                                                                                                                                                                                                                                                                                                                                                                                                                                                                                                                                                                                                                                                                                                                                                                                                                                                                                                                                                                                                                                                                                                                                                                                                                                                                                                                                                                                                                                                                                                                                                                                                                                                                                                                                                                                         | G      |

| SOMATOM DR  | ROYAL  | VICTORIA | BELFAST |
|-------------|--------|----------|---------|
| ADAM STRAIN | MUSZWD | < MS>    | IG2     |
| 07-JUL-95   | FRONT  |          | 1 3*B   |
| 10:32:29    |        |          | H/SP    |

SCAN 13

5 CM

80

30

SOMATOM DR

07-JUL-95

10:31:52

SCAN 12

TI 5

AS - Royal

5 CM TI 5 80 30 KV 125 Ы AS .45 С SL 8

> 1 3≭B H/SP R G H T 5 CM

R

G

н

Т

80 30

IG2