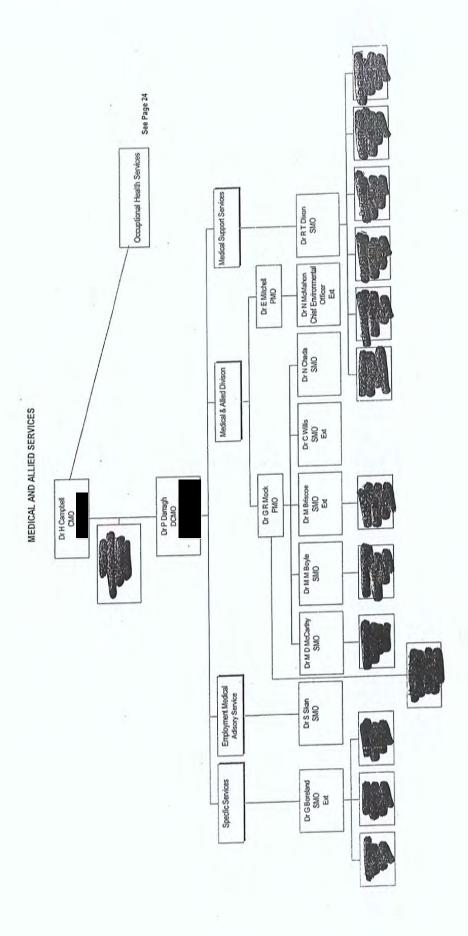

| 33 |
|   | Food Standards Agency                                                                                                                                   | 34 |

Revised 29/07/02 -

PLANNING AND RESOURCE GROUP

Page 6





PUBLIC SAFETY, STRATEGIC PLANNING & INFORMATION AND ANALYSIS UNIT



Responsible for policy on: Strategic Planning, Targeting Social Need, Human Rights, Equality and matters belonging to Human Fertilisation and Embryology.

PLANNING AND RESOURCE GROUP





Secure and monitor the statutory audit of Health & Social Service bodies and commission value for money studies.





EU treatment Needs & Effectiveness

Hospice services
Hospital cleantiness
Complementary and alternative medicine
Neurology review











## NURSING AND MIDWIFERY ADVISORY GROUP



SOCIAL SERVICES INSPECTORATE Revised 29/07/02