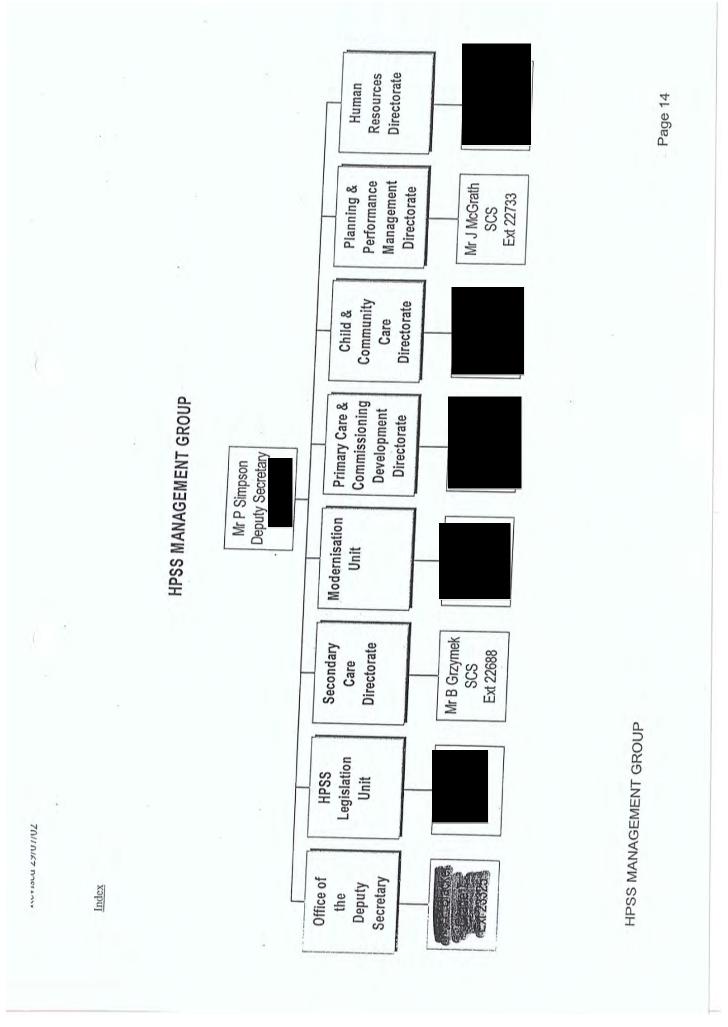

| 34 |

Revised 29/07/02 -

PLANNING AND RESOURCE GROUP

Page 6





PUBLIC SAFETY, STRATEGIC PLANNING & INFORMATION AND ANALYSIS UNIT



Responsible for policy on: Strategic Planning, Targeting Social Need, Human Rights, Equality and matters belonging to Human Fertilisation and Embryology.

PLANNING AND RESOURCE GROUP





Secure and monitor the statutory audit of Health & Social Service bodies and commission value for money studies.





EU treatment Needs & Effectiveness

Hospice services
Hospital cleantiness
Complementary and alternative medicine
Neurology review











## NURSING AND MIDWIFERY ADVISORY GROUP



SOCIAL SERVICES INSPECTORATE Revised 29/07/02