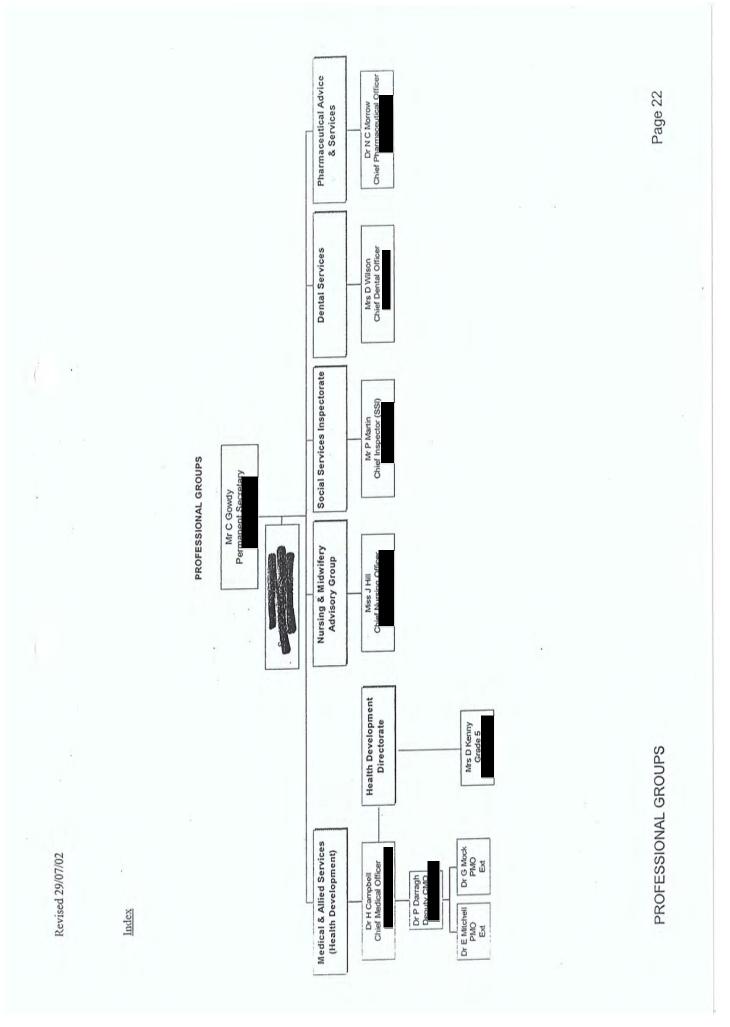

| 33 |
|   | Food Standards Agency                                                                                                                                   | 34 |

Revised 29/07/02 -

PLANNING AND RESOURCE GROUP

Page 6





PUBLIC SAFETY, STRATEGIC PLANNING & INFORMATION AND ANALYSIS UNIT



Responsible for policy on: Strategic Planning, Targeting Social Need, Human Rights, Equality and matters belonging to Human Fertilisation and Embryology.

PLANNING AND RESOURCE GROUP





Secure and monitor the statutory audit of Health & Social Service bodies and commission value for money studies.





EU treatment Needs & Effectiveness

Hospice services
Hospital cleantiness
Complementary and alternative medicine
Neurology review











## NURSING AND MIDWIFERY ADVISORY GROUP



SOCIAL SERVICES INSPECTORATE Revised 29/07/02